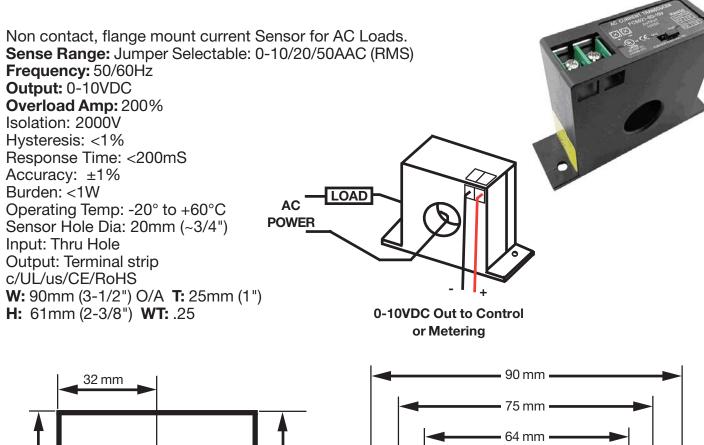

## 38495-TE

## AC Current Sensor 10/20/50A 0-10V Output



Information including Drawings, Schematics, Links and Code (Software) Supplied or Referenced in this Document is supplied by MPJA inc. as a service to our customers and accuracy or usefulness is not guaranteed nor is it an Endorsement of any particular part, supplier or manufacturer. Use of information and suitability for any application is at users own discretion and user assumes all risk.

Information Subject to Change Without Notice All rights are retained by the respective Owners/Author(s)



## MARLIN P. JONES & ASSOC., INC.

8380 Resource Rd. West Palm Beach, FI 33404 800-652-6733 FAX 561-844-8764 WWW.MPJA.COM